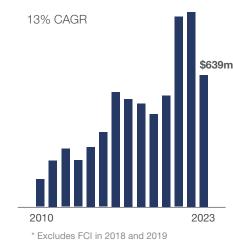

deep understanding of NAND characteristics, which enables us to design both unique, highly optimized configurable IC plus related firmware controller platforms and complete turnkey controller solutions. More NAND flash components, including current and up-coming generations of 3D flash produced by Kioxia, Micron, Samsung, SK Hynix and its subsidiary Solidigm, Western Digital and YMTC, are supported by Silicon Motion controllers than any other company. Our customers include NAND flash makers, module makers, hyperscalers and OEMs.

# **Quick Facts**

| Founded   | 1995                  |  |
|-----------|-----------------------|--|
| IPO       | 2005                  |  |
| NasdaqGS  | SIMO                  |  |
| Employees | 1,546 (2023 year-end) |  |

# **Sales Mix**



### **Revenue\***



We are the world's leading supplier of SSD controllers used in PCs and other client devices and leading merchant supplier of eMMC/UFS controllers used in smartphones and IoT devices.

We also leverage our controller expertise to supply customized small single-chip form factor SSDs for industrial, commercial and automotive applications.

We market our controllers under the "SMI" brand and "Ferri" for specialized single-chip SSDs and related modules.

We were founded in 1995 in San Jose, California and now operate from corporate offices in Hong Kong, Taiwan and the US.

# **Key Products**

- SSD controllers global leader
- eMMC & UFS controllers global merchant leader
- Customized specialty SSD solutions global leader

EPS\*



**Investor Contacts** 

E-mail: IR@siliconmotion.com

**Tom Se